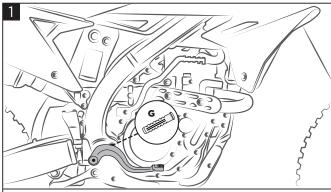

Disassemble the brake lever, introduce the expander (G) in the hole of the frame.

Smontare la leva freno. Inserire l'expander (G) in plastica nel foro del telaio

Introduce the expander (D) in the hole of the frame. Inserire l'expander (D) in plastica nel foro del telaio.