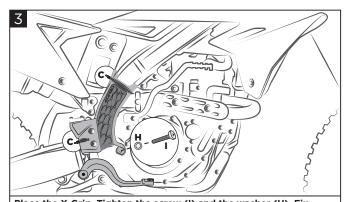

Place the X-Grip. Tighten the screw (I) and the washer (H). Fix them with the zip ties (C). Reassemble the brake lever.

Posizionare l' X-Grip. Inserire la vite (I) e la rondella (H). Bloccare con le fascette (C). Rimontare la leva freno.