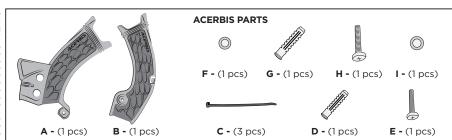

# X-GRIP FRAME GUARD SUZUKI RMZ 450

PARATELAIO X-GRIP SUZUKI RMZ 450

COD. 500005803 REV.3

Disassemble the brake lever, introduce the expander (G) in the hole of the frame.

Smontare la leva freno. Inserire l'expander (G) in plastica nel foro del telaio

Introduce the expander (D) in the hole of the frame. Inserire l'expander (D) in plastica nel foro del telaio.