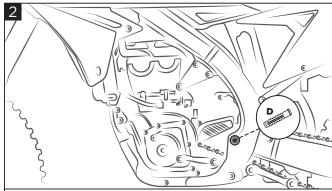

Disassemble the brake lever, introduce the expander (G) in the hole of the frame.

Smontare la leva freno. Inserire l'expander (G) in plastica nel foro del telaio

Introduce the expander (D) in the hole of the frame. Inserire l'expander (D) in plastica nel foro del telaio.