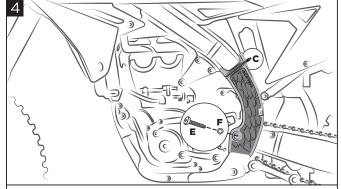

Place the X-Grip. Tighten the screw (E) and the washer (F). Fix them with the zip ties (C).

Posizionare l'X-Grip. Inserire la vite (E) e la rondella (F). Bloccare con la fascetta (C).